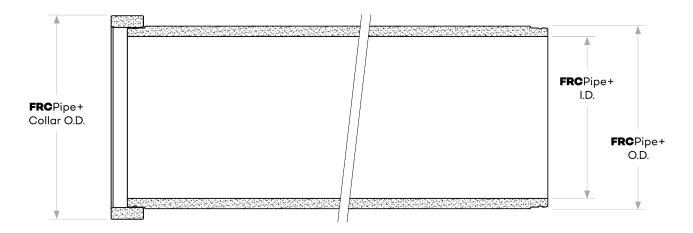

## Dual Rubber Ring Joint with Collar

| Nom. ID<br>(mm) | Pipe ID<br>(mm) | Collar<br>OD (mm) | P<br>Class 2 | ripe OD (mm<br>Class 3 | n)<br>Class 4 | Class 2 | Weight (kg)<br>Class 3 | Class 4 |
|-----------------|-----------------|-------------------|--------------|------------------------|---------------|---------|------------------------|---------|
| 225             | 233             | 305               | n/a          | n/a                    | 274           | n/a     | n/a                    | 114     |
| 300             | 302             | 392               | n/a          | 349                    | 354           | n/a     | 168                    | 186     |
| 375             | 378             | 476               | 427          | 432                    | 439           | 226     | 239                    | 271     |
| 450             | 455             | 580               | 512          | 520                    | 530           | 305     | 348                    | 402     |
| 525             | 532             | 670               | 594          | 607                    | 619           | 384     | 465                    | 542     |
| 600             | 608             | 755               | 679          | 694                    | 707           | 500     | 607                    | 702     |
| 675             | 673             | 835               | 751          | 768                    | 785           | 637     | 777                    | 909     |
| 750             | 719             | 885               | 802          | 820                    | 837           | 714     | 866                    | 1012    |

<sup>\*</sup>Dimensions and weights subject to change

- Easy pipe assembly low insertion forces mean less effort to join pipes
- Dual v-ring collared joint
- High strength joint
- Compliant with NSW RMS R11 Stormwater Drainage
- FRCPipe complies with AS4139-2003
- FRCPipe is marine grade as standard
- Nominal length is 4m