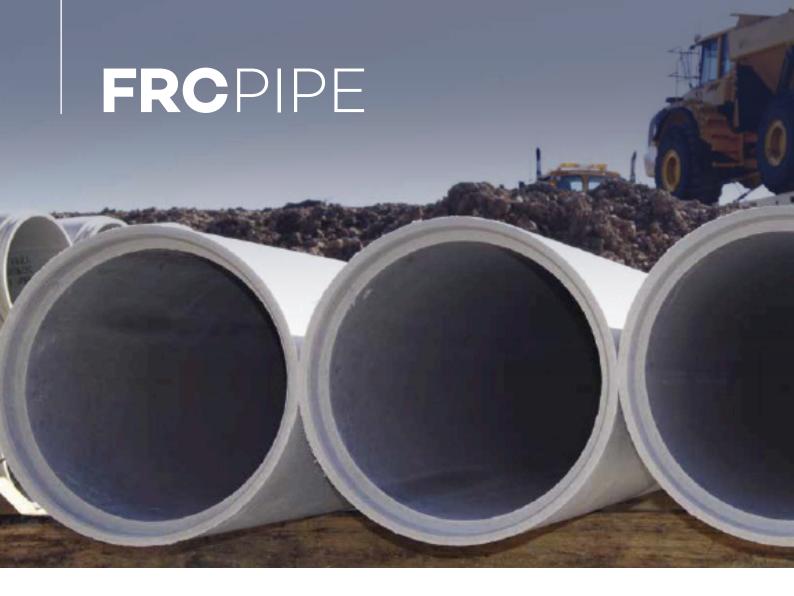

## **RCPA** offers **FRC**PIPE, an innovative reinforced concrete pipe designed to meet a 100 year service life.

**FRC**PIPE concrete pipes are manufactured using a high strength, light weight reinforced concrete composite. This high-performance stormwater drainage pipe is ideal for road drainage as well as commercial developments.

Fast. Smart. Proven. Strong.