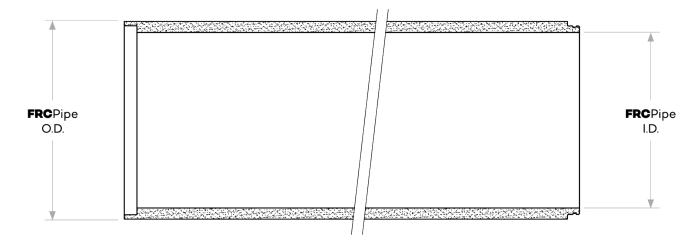

## FRCPIPE In-wall joint

| Nom. ID<br>(mm) | Pipe ID<br>(mm) | <b>Pipe OD (mm)</b><br>Class 2 Class 3 Class 4 |     |     | <b>Weight (kg)</b><br>Class 2 Class 3 Class 4 |     |     |
|-----------------|-----------------|------------------------------------------------|-----|-----|-----------------------------------------------|-----|-----|
| 225             | 233             | n/a                                            | n/a | 274 | n/a                                           | n/a | 110 |
| 300             | 302             | n/a                                            | 349 | 354 | n/a                                           | 162 | 180 |
| 375             | 378             | n/a                                            | 432 | 439 | n/a                                           | 231 | 263 |
| 450             | 455             | 512                                            | 520 | 530 | 292                                           | 335 | 389 |
| 525             | 532             | 594                                            | 607 | 619 | 367                                           | 448 | 525 |
| 600             | 608             | 679                                            | 694 | 707 | 480                                           | 587 | 682 |

<sup>\*</sup>Dimensions and weights subject to change

- Easy pipe assembly –low insertion forces mean less effort to join pipes
- Single v-ring collared joint
- Flush pipe exterior which increases ease of laying
- FRCPipe complies with AS4139-2003
- FRCPipe is marine grade as standard
- Nominal length is 4m