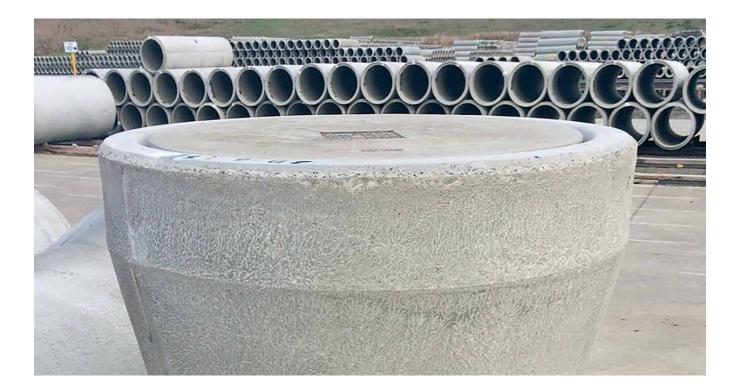

Subsurface Drainage Pits are produced in the same method as state of the art vertically dry cast concrete pipes.

Subsurface Drainage Pits are mainly used for flush outs and maintenance purposes.

- VicRoads SD 1611 Type S1
- Both pit and lid available
- Certified ISO 9001