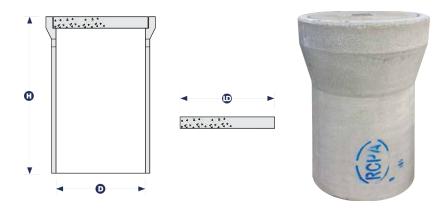

## Concrete Lid

Please contact your local state office for product size and availability.

| DRAINAGEPITS    |                |
|-----------------|----------------|
| Diameter D      | 600mm          |
| Height <b>H</b> | 1200mm         |
| Lid Diameter 🕩  | 687mm Concrete |