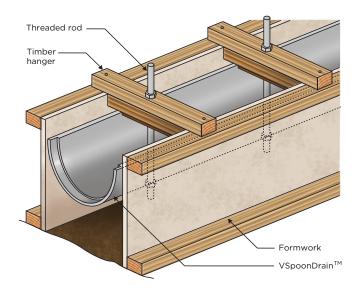

## **Timber Hanger Installation**

| VSpoonDrain™ Open Channel Drainage |              |                  |
|------------------------------------|--------------|------------------|
| Sizes (mm)                         | Product Code | Approx.Mass (kg) |
| 225                                | 403128       | 49               |
| 300                                | 403144       | 70               |
| 375                                | 403165       | 98               |
| 450                                | 402436       | 137              |
| 525                                | 402368       | 172              |
| 600                                | 402400       | 222              |
| 750                                | 403890       | 314              |