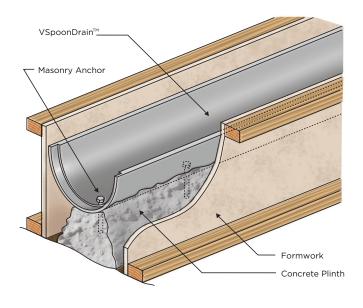

oach to open channel drainage systems

Fast. Smart. Proven. Strong.





Suited to a range of projects, the VSpoonDrain™ Open Channel Drainage system is constructed using high performance reinforced concrete pipe.

Using VSpoonDrain $^{\text{M}}$  as permanent formwork allows quick construction with minimal hand finishing of placed concrete. Available in sizes from 225mm up to 750mm, there is a size to suit any application.

VSpoonDrain is not only versatile, it is proven and can be used for many applications including:

- Back of barrier drainage for retaining walls
- Drainage along the bottom of cuttings and retaining walls
- Channel drains alongside hardstand areas (grated covers can be used if required)
- Forming an open drain into concrete slabs.

## **Concrete Plinth Installation**



## **Timber Hanger Installation**





| VSpoonDrain™ Open Channel Drainage |              |                  |
|------------------------------------|--------------|------------------|
| Sizes (mm)                         | Product Code | Approx.Mass (kg) |
| 225                                | 403128       | 49               |
| 300                                | 403144       | 70               |
| 375                                | 403165       | 98               |
| 450                                | 402436       | 137              |
| 525                                | 402368       | 172              |
| 600                                | 402400       | 222              |
| 750                                | 403890       | 314              |

Fast. Smart. Proven. Strong.