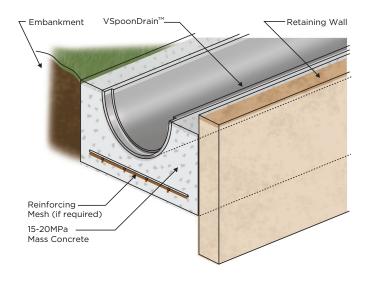

VSpoonDrain is not only versatile, it is proven and can be used for many applications including:

- Back of barrier drainage for retaining walls
- Drainage along the bottom of cuttings and retaining walls
- Channel drains alongside hardstand areas (grated covers can be used if required)
- Forming an open drain into concrete slabs.