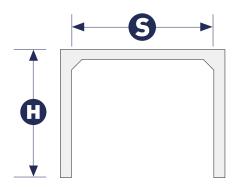

#### **Jointing**

- Improved
- Rebated Joint (similar to flush joint pipe)

| SRC U-Culvert   |                  |
|-----------------|------------------|
| Span S          | 1500mm to 3000mm |
| Height <b>(</b> | 600mm to 2700mm  |
| Culvert Length  | 1200mm & 2400mm  |

#### Standards Design

• AS 1597.2:2013

Link and base slabs also available for all culverts.

Please contact your local state office for product size and availability.

| SRC Full Box-Culvert |                  |
|----------------------|------------------|
| Span <b>S</b>        | 1500mm to 3000mm |
| Height 🚻             | 1800mm to 2700mm |
| Culvert Lengths      | 1200mm & 2400mm  |