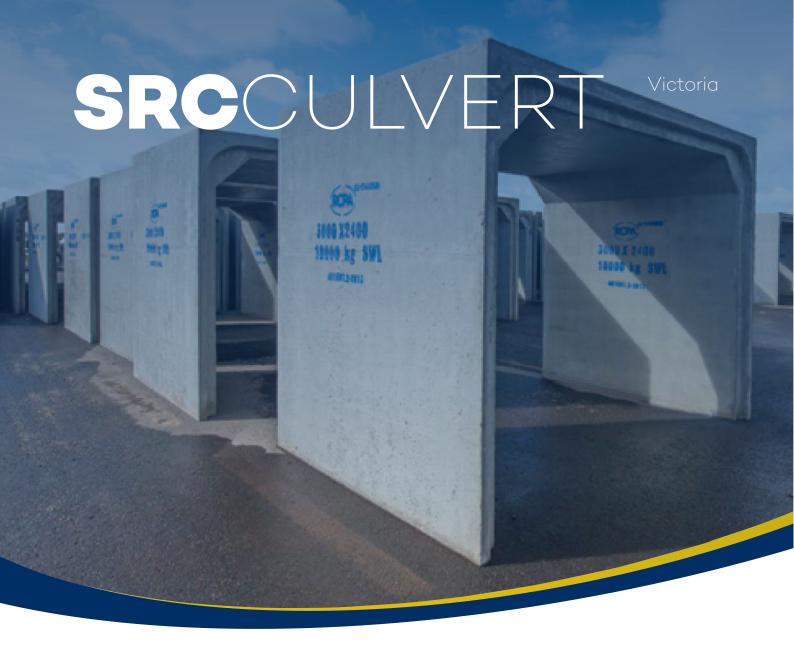

# **RCPA** is the leading Australian Manufacturer of U-Culverts and Full Box-Culverts using the dry cast manufacturing process.

The process utilises computer controlled batching and filling, laser control levelling and a number of advancements to deliver high quality, high performance products.

An added advantage of the method of manufacture is the ability to produce Full Box-Culverts (4 sided) as well as the traditional large box culverts.

- Exceptional dimensional accuracy.
- High performance products.
- Reliable and high production rates.
- Controlled undercover environment.