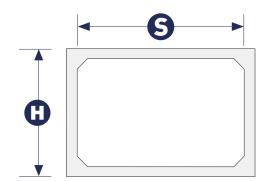

#### **Jointing**

- Improved
- Rebated Joint (similar to flush joint pipe)

| SRC U-Culvert   |                  |
|-----------------|------------------|
| Span S          | 1500mm to 3000mm |
| Height <b>(</b> | 600mm to 2700mm  |
| Culvert Length  | 1200mm & 2400mm  |